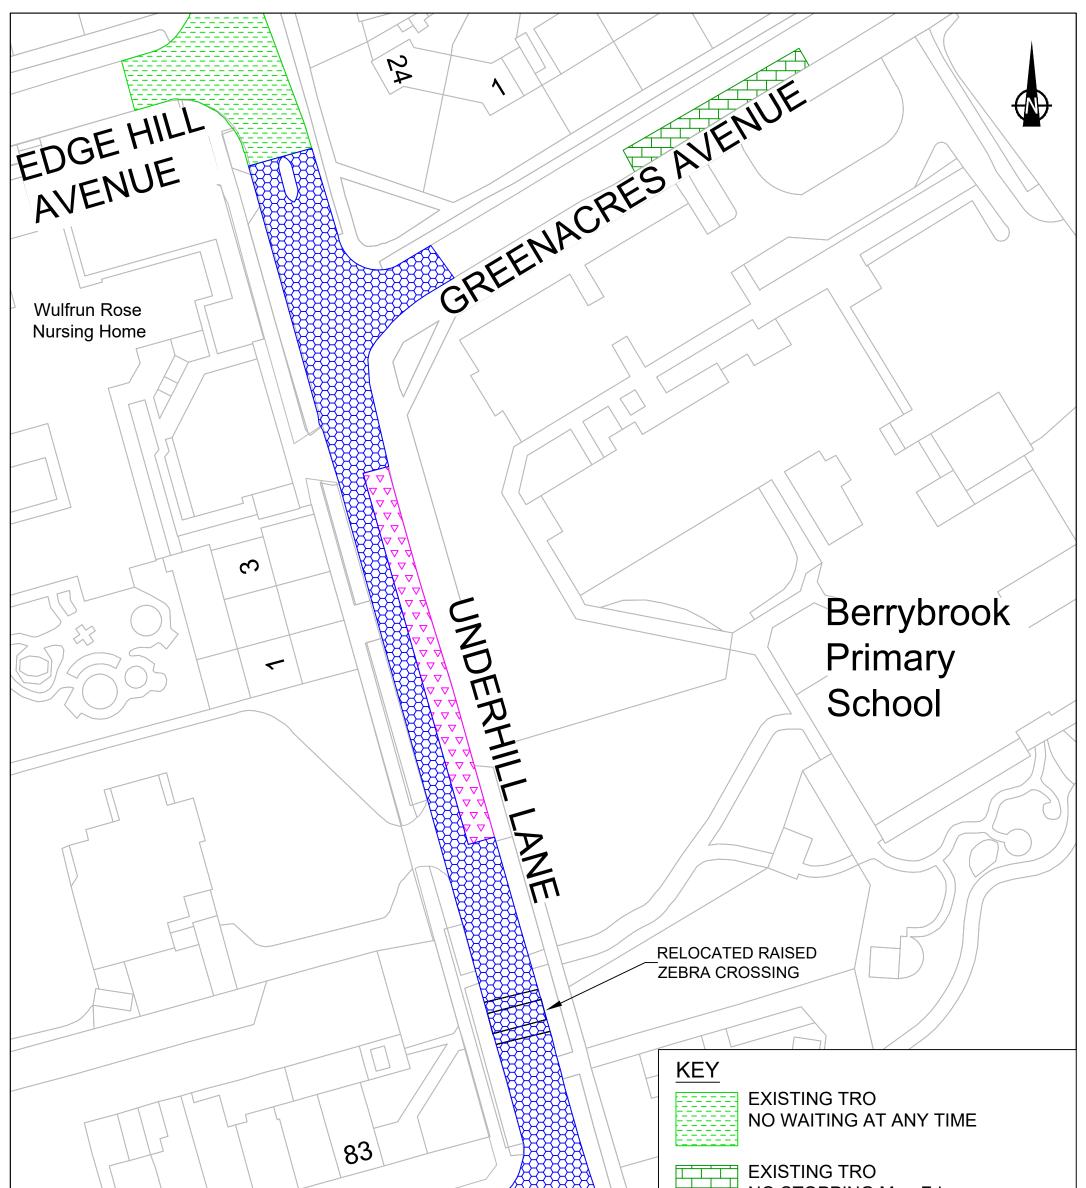

|              |                 |                                                                               |                                                                       | & 2.30pm-4.30pm                                                                 |
|--------------|-----------------|-------------------------------------------------------------------------------|-----------------------------------------------------------------------|---------------------------------------------------------------------------------|
| WESTCR       | OFTAN           | JENUE                                                                         | NO WAITING                                                            | ENTRANCE MARKINGS<br>TRO<br>AT ANY TIME/<br>AT ANY TIME<br>(ISTING RESTRICTION) |
| WES.         |                 |                                                                               |                                                                       | -                                                                               |
| Drawing. No. | Date 22/11/2022 | UNDERHILL LANE, WESTCROFT AVENUE, GREENACRES AVENUE                           | City of Wolverhampton Council<br>Transportation Services,             |                                                                                 |
| T3/1713      | Scale 1 : 500   | PROPOSED WAITING AND LOADING AND<br>PROHIBITION OF STOPPING RESTRICTIONS PLAN | Place, Civic Centre,<br>St Peter's Square,<br>Wolverhampton, WV1 1RP. | WOLVERHAMPTON<br>council                                                        |